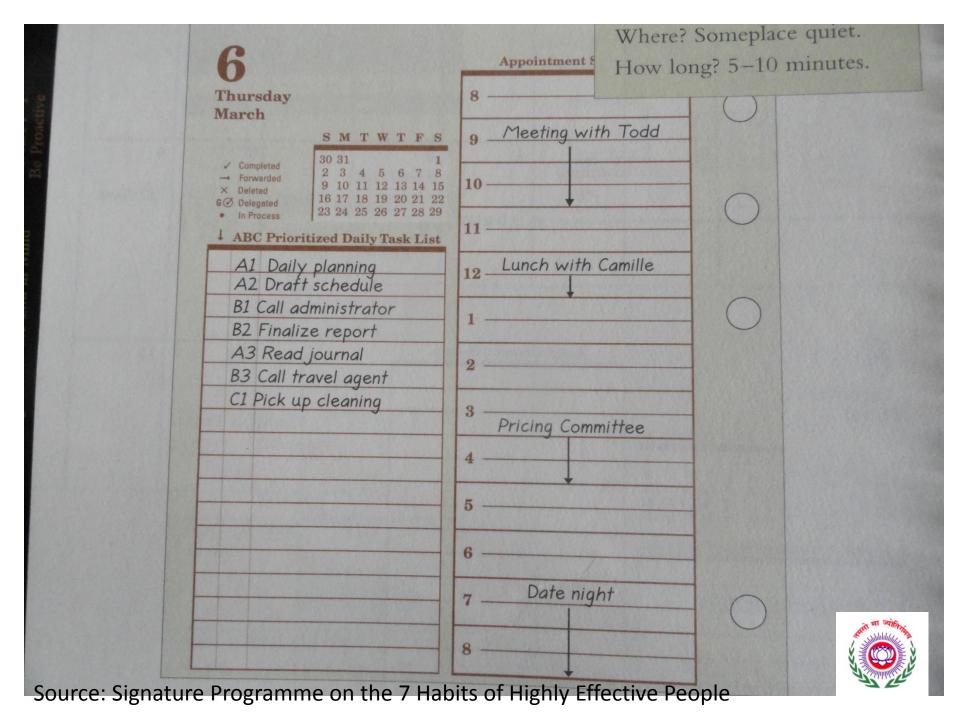

#### ABC Prioritized Daily Task List

Draft schedule

Source: Signature Programme on the 7 Habits of Highly Effective People

#### Appointment Schedule

| 8  |              |
|----|--------------|
| 9  |              |
| 10 |              |
| 11 |              |
| 12 |              |
| 1  |              |
|    | त्य मा जोतिक |