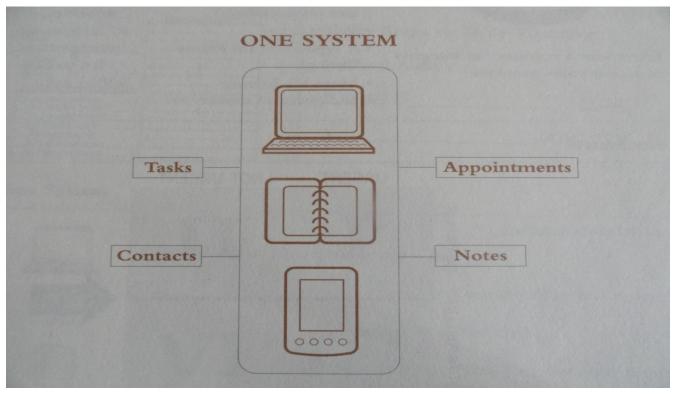

### **Effective Planning system**

- Integrated- all 4 core things- tasks,
   appointments, notes, contacts at one place
- Mobile- it's with you all the time
- Personalized- customized for your own needs