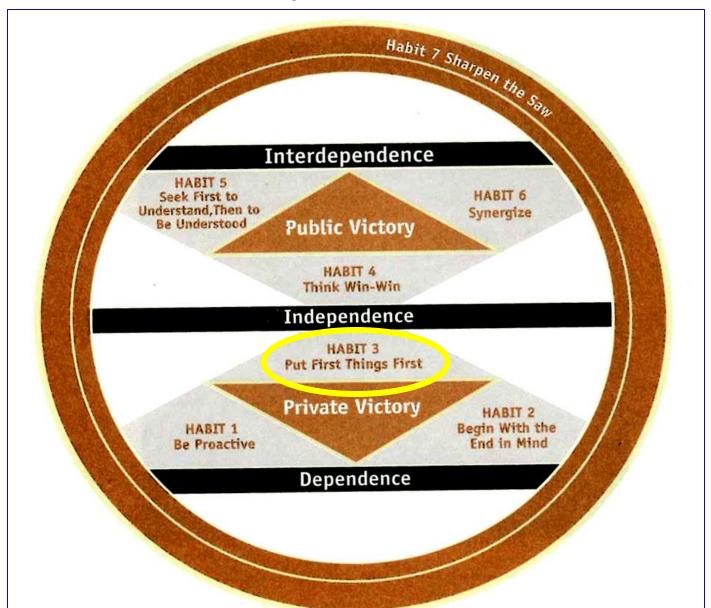

# The 7-Habits of Highly Effective People

# Sessions prepared by Dr.K.Tirupataiah,IFS Additional DG MCRHRDIAP

Things which matter **most** must never be at the mercy of things which matter **least**.

- Johann Goethe

- This is the personal fruit, the practical fulfillment of Habits- 1&2
- This is the second creation- the physical one
- This involves the endowment -Independent will
- It is principle-centered
- Habits 1&2 pre-requisites for habit-3
- This is practicing effective self-management
- Lead from the right and manage from the left

## **Maturity Continuum**